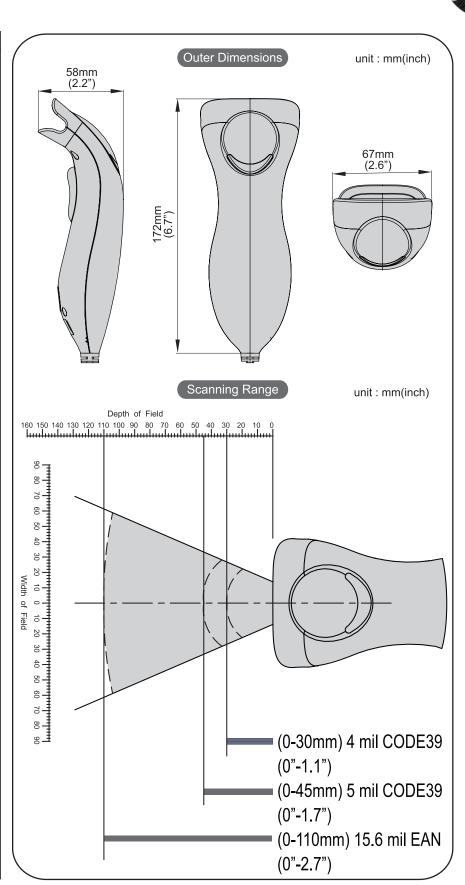

## Contact Barcode Scanner

Scan Width : 100mm

Scan Rate : 200 scans/sec

DOF : 0~110 mm

Ergonomic Design

Support OPOS Driver

 Application : Retail, POS, office, light Industrial, library, medical, legal, government

## MT6010 SERIES TECHNICAL SPECIFICATIONS

| MODEL                                    | MT6010 Series                                                                                                                                                                                                                                                                                        |
|------------------------------------------|------------------------------------------------------------------------------------------------------------------------------------------------------------------------------------------------------------------------------------------------------------------------------------------------------|
| PERFORMANCE                              |                                                                                                                                                                                                                                                                                                      |
| Scanning Width                           | 100mm(PCS=90%, 13 mil Code)                                                                                                                                                                                                                                                                          |
| Depth of Field                           | 0 ~ 30mm(Code39 4 mil)                                                                                                                                                                                                                                                                               |
| Resolution                               | 0.1mm (4 mil)                                                                                                                                                                                                                                                                                        |
| PCS                                      | 0.9 (Min)                                                                                                                                                                                                                                                                                            |
| Scan Rate                                | 200 scans / second                                                                                                                                                                                                                                                                                   |
| MECHANICAL                               |                                                                                                                                                                                                                                                                                                      |
| Dimension                                | L172 x W67 x H58 mm                                                                                                                                                                                                                                                                                  |
| Weight(With Cable)                       | 170g±5g                                                                                                                                                                                                                                                                                              |
| Cable                                    | PS2, RS232, USB                                                                                                                                                                                                                                                                                      |
| Mechanical Shock<br>(Drop onto concrete) | 6ft(1.8m)                                                                                                                                                                                                                                                                                            |
| ELECTRICAL                               |                                                                                                                                                                                                                                                                                                      |
| Light Source                             | 660nm Visible Red Led                                                                                                                                                                                                                                                                                |
| Sensor                                   | 2088 pixels CCD Arrays                                                                                                                                                                                                                                                                               |
| Operating Voltage                        | 5 VDC ±5%                                                                                                                                                                                                                                                                                            |
| POWER CONSUMPTION                        |                                                                                                                                                                                                                                                                                                      |
| Standby Current                          | < 90 mA                                                                                                                                                                                                                                                                                              |
| Working Current                          | < 160 mA                                                                                                                                                                                                                                                                                             |
| Surge Power                              | < 750 mA                                                                                                                                                                                                                                                                                             |
| ENVIRONMENTAL                            |                                                                                                                                                                                                                                                                                                      |
| Operating Temperature                    | 0°C to 50°C                                                                                                                                                                                                                                                                                          |
| Storage Temperature                      | -20°C to 60°C                                                                                                                                                                                                                                                                                        |
| Relative Humidity                        | 20%RH ~ 85%RH(non-condensing)                                                                                                                                                                                                                                                                        |
| Conformance                              | FCC class B and CE approval                                                                                                                                                                                                                                                                          |
| ORDER INFORMATION                        |                                                                                                                                                                                                                                                                                                      |
| RS232                                    | MT6012                                                                                                                                                                                                                                                                                               |
| Keyboard Wedge                           | MT6013                                                                                                                                                                                                                                                                                               |
| USB                                      | MT6015                                                                                                                                                                                                                                                                                               |
| SYMBOLOGIES                              |                                                                                                                                                                                                                                                                                                      |
| Symbologies                              | EAN 8, EAN 13, UPC-A, UPC-E,<br>EAN 128, Codabar, ABC Codabar,<br>Code 39, Code 32, Code 11, MSI,<br>UK Plessy, Code 93,<br>Code 128, IATA 2 of 5,<br>Code 2 of 5(China Post Code),<br>Interleaved 2 of 5, Industrial 2 of 5,<br>Martix 2 of 5, RSS,<br>RSS 14 Stacked, RSS Limited,<br>RSS Expanded |