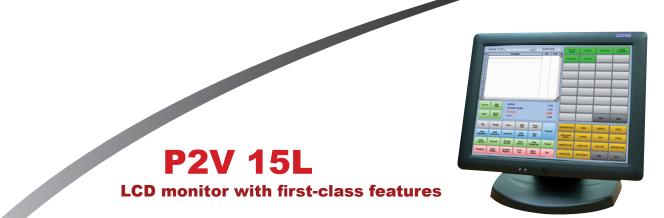

- Attractively priced 38.1 cm (15") LCD monitor with first-class features
- High-contrast touch screen with 4-wire resistive touch technology
- Touch pen integrated into the housing for operating precision
- Maximum resolution: 1,024x768 pixels
- Brightness: 250 cd/m<sup>2</sup>

## Specifications

| 15 Inch TFT LCD                                |                                                                                                                                                                                    |  |  |
|------------------------------------------------|------------------------------------------------------------------------------------------------------------------------------------------------------------------------------------|--|--|
| 1,024 × 768 Pixels                             |                                                                                                                                                                                    |  |  |
| 250 cd/m <sup>2</sup>                          |                                                                                                                                                                                    |  |  |
| 16 ms                                          |                                                                                                                                                                                    |  |  |
| 4-wire resistive                               |                                                                                                                                                                                    |  |  |
| 20x42x34 mm (HxWxD)                            |                                                                                                                                                                                    |  |  |
| 8.5 Kg                                         |                                                                                                                                                                                    |  |  |
| Serial Port: RS232 X1, VGA Port: 15 Pin VGA X1 |                                                                                                                                                                                    |  |  |
| AC 100~240 V, 50~60 Hz.                        |                                                                                                                                                                                    |  |  |
| 12 V (3.33A)                                   |                                                                                                                                                                                    |  |  |
| 0 ~ 45°C                                       |                                                                                                                                                                                    |  |  |
|                                                | 1,024 × 768 Pixels   250 cd/m²   16 ms   4-wire resistive   20x42x34 mm (HxWxD)   8.5 Kg   Serial Port: RS232 X1, VGA Port: 15 Pin VGA X1   AC 100~240 V, 50~60 Hz.   12 V (3.33A) |  |  |