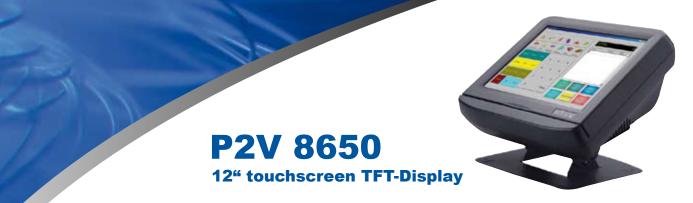

- 12-TFT touch screen in console housing
- · Perfect solution for restaurant and cash desk applications
- Robust screen surface
- Ergonomic stand included
- Robust construction for various POS applications

## Specifications

| General     |                                                                                                |
|-------------|------------------------------------------------------------------------------------------------|
| Base        | Stable conside casing                                                                          |
| Colour      | Beige or anthracite                                                                            |
| Display     | 12.1 Inch (ca 35 cm) TFT-Display with resistivem touch screen                                  |
| Resolution  | 800 x 600 pixels                                                                               |
| Options     | Magnetic card reader, customer display,<br>2 row with 20 characters on the back of the housing |
| Connections | 1 x VGA, 1 x touch panel RS-232 (DB 9), 1 x PS/2 keyboard wedge (for power supply)             |
| Dimensions  | 28 x 14 x 30 cm (W x H x O)                                                                    |
| Weight      | ca. 1.6 kg (w/o options and PSU)                                                               |