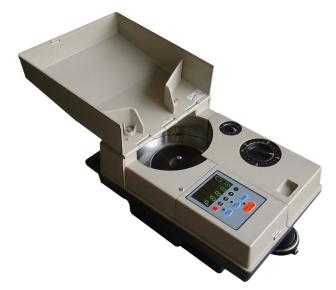

### Portable coin counter for many currencies

The **CC 610** is especially developed for places where (large quantities of) sorted coins have to be counted.

Thanks to its weight and the flexible adjustment this machine has almost unlimited possibilities. The top cover can be closed for easy transport.

### most important features

- Coin counter for almost every currency (sorted coins)
- Counting speed: 2500 coins per minute
   Hopper capacity: 1500 coins
- Can be used for coins with following dimensions:
  - diameter between 14,0 and 34,0 mm thickness between 1,0 and 3,4 mm
  - Counting stop: 1 9.999 free adjustable
- ▶ 5 digit LED display
- Reject tray for divergent coins

### CC 610

- counts up to 2.500 coins per minute!
- user-friendly
- transportable
- easy to adjust to other dimensions
- reject tray