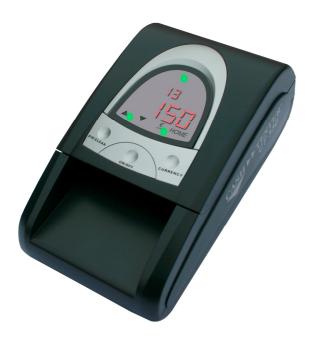

## CT 330 Standard

- updateable for new notes and other currencies
- 4-way input
- very quick: less than 0.5 second
- rechargeable battery **not** incl.

## CT 330 Plus

- updateable for new notes and other currencies
- 4-way input
- very quick: less than 0.5 second
- with rechargeable battery

#### most important features

- The CT 330 can test the Euro (default) and a second currency
- Easy-to-use
- Detection speed: ≤ 0.5 second a note
- Euro banknotes can be loaded lengthways in every direction (other currencies depending on features)
- The unit can be set to eject notes from the front or the rear
- Multifunctional display: shows the number of accepted notes together with a grand total OR the individual value per note
- Automatic clear function of display after 20 seconds
- Updateable via PC
- Adapter included
- Optional accessories: update cable, update software, 12 V adapter cable for cigarette lighter