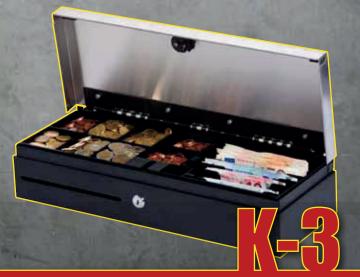

## P2V K-3 – Steel Cash Drawer for highDemands

## Highlights

- Tough box for high demands
- Ergonomic and space-saving design: 46@ 100x 170 mm, only 5kg
- 8 coin and 6 bank note compartments, 1 cheque compartment
- Epson standard interface for cash desk printers
- 2-position lock: Manual open or remote operation

## Technical specifications

| Case               |                                                                                                                                               |
|--------------------|-----------------------------------------------------------------------------------------------------------------------------------------------|
| Inserts            | 6 note compartments, 8 coin compartments, 1 cheque compartment, removeable insert                                                             |
| Electronics        |                                                                                                                                               |
| Connection         | POS printer port (standard), 24 V direct connection to the cash drawer port of any POS printer such as Metapace, Citizen, Epson and many more |
| Security           |                                                                                                                                               |
| 2-position lock    | Manual open or remote operation                                                                                                               |
| Front slot         | 1 front slots for cheques, credit card receipts, etc.                                                                                         |
| Specifics          |                                                                                                                                               |
| Currencies         | Adjustable compartments allow for all kinds of currencies                                                                                     |
| Housing            |                                                                                                                                               |
| Dimensions (WxHxD) | 460 x 100 x 170 mm (with feet)                                                                                                                |
| Weight             | 5 kg                                                                                                                                          |
| Colour             | Black with stainless steel lid                                                                                                                |
| Warranty           |                                                                                                                                               |
| Period             | 25 months                                                                                                                                     |