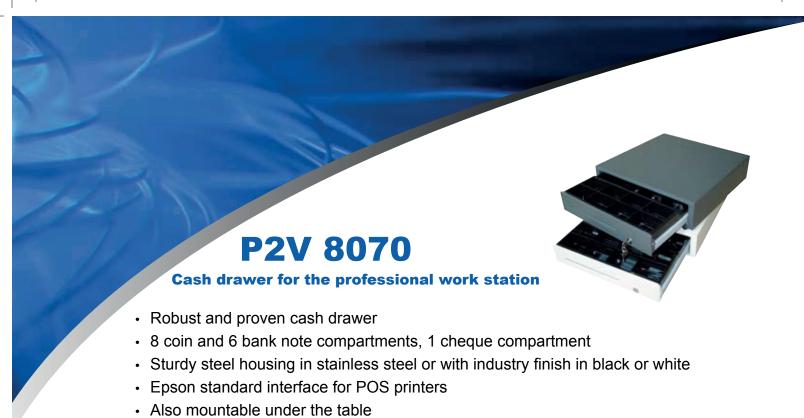

## **Specifications**

| General       |                                                                                                                                         |
|---------------|-----------------------------------------------------------------------------------------------------------------------------------------|
| Inserts       | 4 layflat note compartments (adjustable) with metal note holders<br>8 coin scoops (adjustable) 1 cheque compartment                     |
| Colours       | satin cream with metal front dark grey with metal front (Individual Colours ex 300 Pieces)                                              |
| Dimensions    | 41 x 41 x 10 cm (WxDxH)                                                                                                                 |
| Weight        | 8 kg                                                                                                                                    |
| Connection    | POS Printer Port (standard) 24V Direct connection to the cash drawer port of any Parallel or Seriel POS printer such OKI, Star, Citizen |
| Security      | 2 Position keylock (1: cashier mode 2: locked) drawer inserts with cheque compartment partial or comple te liftable inserts             |
| Options       | stainless steel                                                                                                                         |
| Measurements  | 420x 420x 91mm (BxTxH)                                                                                                                  |
| Miscellaneous | Media slot for non-cash or large-bill transaction. Non-Computer, Non-Electric                                                           |