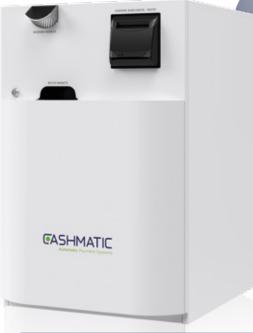

# **ADVANCED CASHMATIC**

AUTOMATIC HIGH PERFORMANCE CHANGE MACHINE INTEGRATABLE IN CASH DESK

The Cashmatic Advanced automatic cash drawer is the fastest, most compact, robust cash machine and change dispenser.

It can be integrated into any cash desk and interfaces effectively with all the most commonly used management software. Ideal for handling large volumes of cash and is designed to withstand a continuous workload.

**Integratable into the cash desk** or custom furnishing solution.

Can handle all banknotes and coins (from 500 Euros to 1 Cent).

Eliminates the possibility of error giving change and cash losses, relieving the operator of direct responsibility for handling cash.