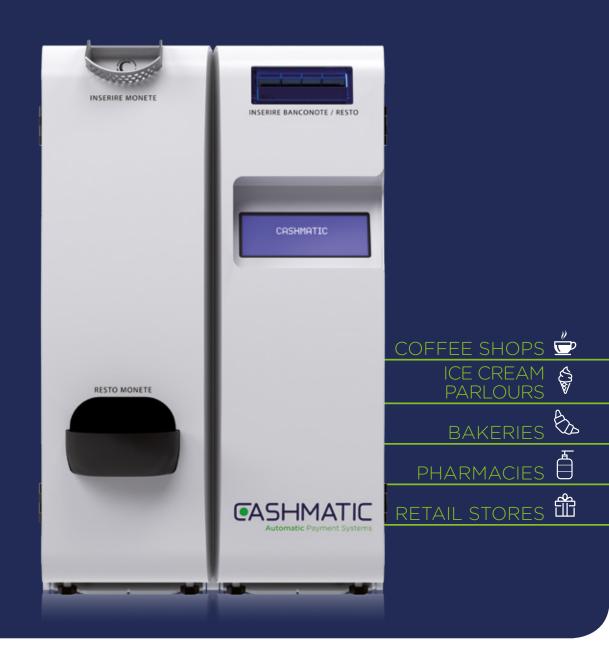

## CASHMATIC PREMIUM

AUTOMATIC MODULAR CHANGE MACHINE

The Cashmatic Premium automatic cashier represents a new response to the most demanding requirements, created to manage cash flows in the intermediate market segment. It can be remote-controlled with a wireless device such as a smartphone, tablet or pc. It communicates through a built-in display.

It permits total control over the operator's actions, eliminating errors and cash losses, and the customer's actions, through automatic detection of counterfeit money; it optimises cash point management by automatically giving change and eliminating the need to count cash when opening and closing the cash desk and changing shifts. Its small size and versatility, permitting separation of coin and banknote modules, facilitate installation on any work counter. Its robust steel structure, the elimination of the need to open the drawer and and notification of the presence of the automatic Cashmatic device make it impossible for the cashier to access the cash, represent a strong deterrent to robbery.