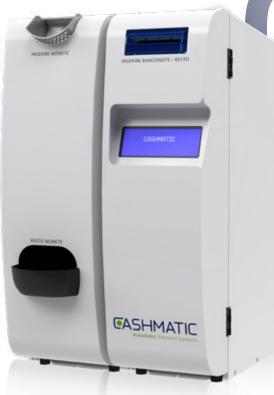

## CASHMATIC PREMIUM

AUTOMATIC MODULAR CHANGE MACHINE

The Cashmatic Premium automatic cashier represents a new response to the most demanding requirements, created to manage cash flows in the intermediate market segment. It can be remote-controlled with a wireless device such as a smartphone, tablet or pc. It communicates through a built-in display.

It permits total control over the operator's actions, eliminating errors and cash losses, and the customer's actions, through automatic detection of counterfeit money; it optimises cash point management by automatically giving change and eliminating the need to count cash when opening and closing the cash desk and changing shifts. Its small size and versatility, permitting separation of coin and banknote modules, facilitate installation on any work counter. Its robust steel structure, the elimination of the need to open the drawer and and notification of the presence of the automatic Cashmatic device make it impossible for the cashier to access the cash, represent a strong deterrent to robbery.